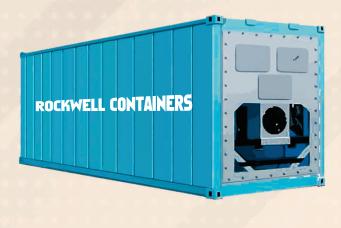

### **Shipping Container**

Dry Container

**Defence Container** 

Open Top Container

**Reefer Container** 

**Tank Container** 

Flat Rack Container