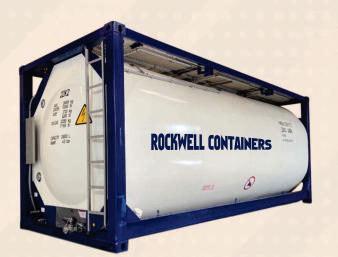

### **Shipping Container**

Dry Container

**Defence Container** 

Open Top Container

**Reefer Container** 

**Tank Container** 

Flat Rack Container